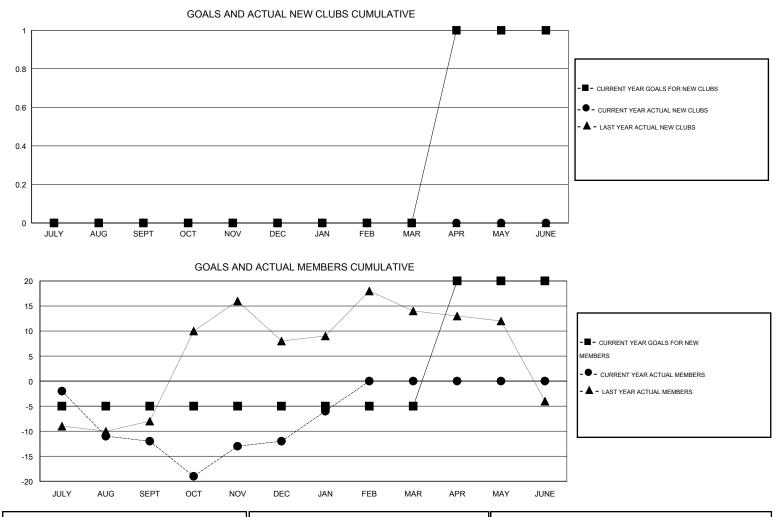

## LOCATION ONTARIO

| GMT: TE               | ERRY GRAHAM      |           | LOCATIO          | ONTARIO          |                       |                    |                                     |                    | GMT CA 2         |
|-----------------------|------------------|-----------|------------------|------------------|-----------------------|--------------------|-------------------------------------|--------------------|------------------|
|                       |                  | Clubs     |                  |                  |                       |                    | Members                             |                    |                  |
| RESULTS FOR 2014-2015 |                  |           |                  |                  | RESULTS FOR 2014-2015 |                    |                                     |                    |                  |
| QUARTER               | NEW CLUB<br>GOAL | NEW CLUBS | DROPPED<br>CLUBS | NET<br>GAIN/LOSS | QUARTER               | NEW MEMBER<br>GOAL | CHARTER AND<br>NEW MEMBERS<br>ADDED | DROPPED<br>MEMBERS | NET<br>GAIN/LOSS |
| JULY/AUG/SE           | EPT 0            | 0         | 0                | 0                | JULY/AUG/SEPT         | -5                 | 6                                   | 18                 | -12              |
| OCT/NOV/DE            | с 0              | 0         | 0                | 0                | OCT/NOV/DEC           | 0                  | 28                                  | 28                 | 0                |
| JAN/FEB/MAF           | R 0              | 0         | 0                | 0                | JAN/FEB/MAR           | 0                  | 12                                  | 6                  | 6                |
| APR/MAY/JUN           | NE 1             | 0         | 0                | 0                | APR/MAY/JUNE          | 25                 | 0                                   | 0                  | 0                |